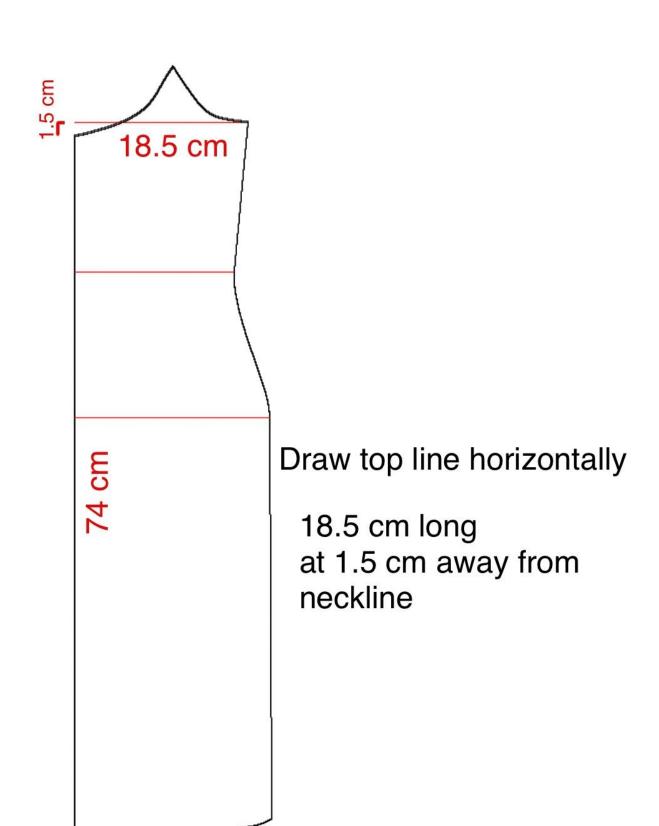

Start by drawing the center front (back). Draw this line 74 cm in length.

Next draw a horizontal line 1.5 cm above the center front line 18.5 cm long.

Then draw a horizontal line 16 cm below this line 17 cm long. This is the waistline