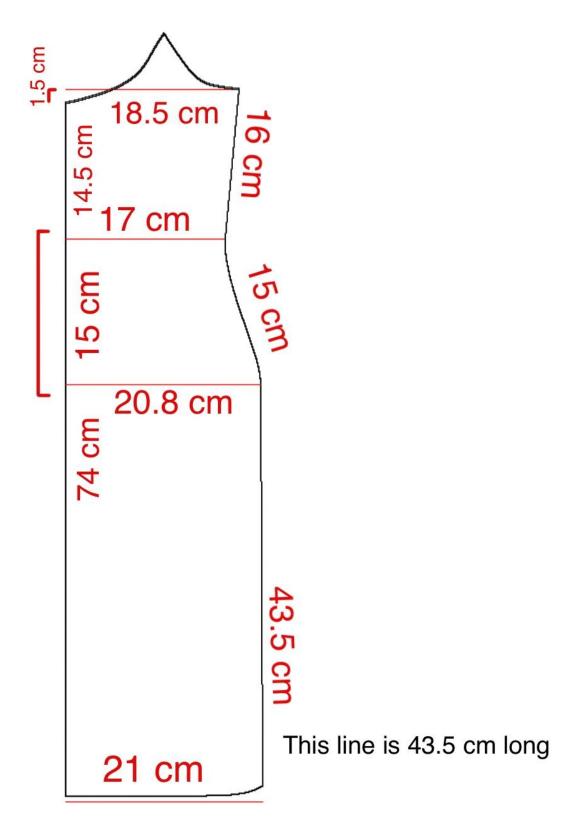

Start by drawing the center front (back). Draw this line 74 cm in length.

Next draw a horizontal line 1.5 cm above the center front line 18.5 cm long.

Then draw a horizontal line 16 cm below this line 17 cm long. This is the waistline

Draw a horizontal line at 14.5 cm below the start point of the neckline 17 cm wide

This line is at 16cm below armhole

Now draw another horizontal line 15 cm below the waistline 20.8 cm long.

Draw a horizontal line 19.5 cm below neckline This line is 15 lower than waistline

| Draw in the baseline and side seam. The baseline is 21 cm long and the SideSeam extension is 43.5 cm long. Join the lines with a curve. |  |  |  |  |  |
|-----------------------------------------------------------------------------------------------------------------------------------------|--|--|--|--|--|
|                                                                                                                                         |  |  |  |  |  |
|                                                                                                                                         |  |  |  |  |  |
|                                                                                                                                         |  |  |  |  |  |
|                                                                                                                                         |  |  |  |  |  |