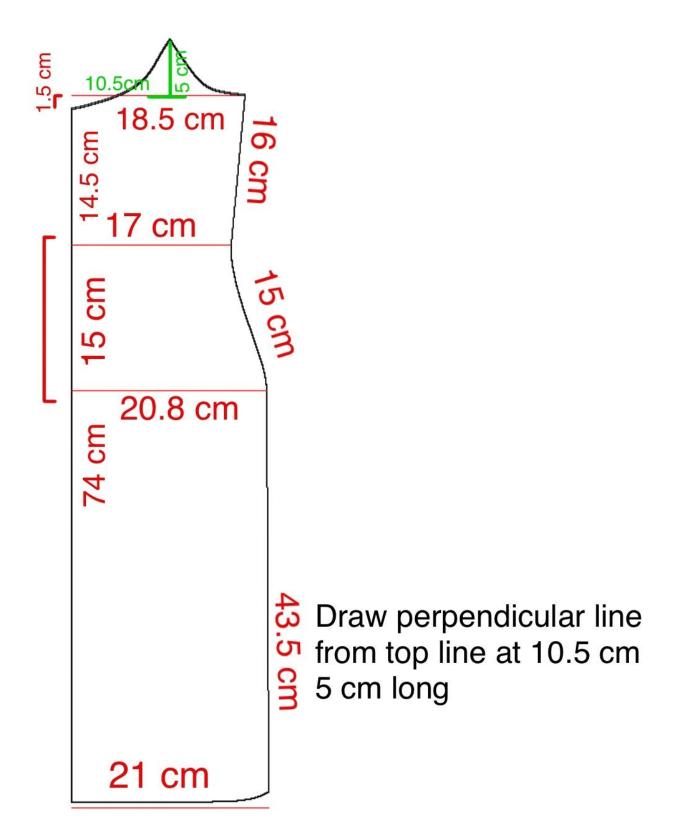

Draw a straight line from hip to baseline.

Draw in neckline point 10.5 cm from center front and perpendicularly up by 5 cm.

Draw in neckline and armhole curves.

Well done!
Now you can grade your pattern

Add 1 cm to side seam and raise neckline and armhole by 0.5 cm. lengthen by 0.5 cm