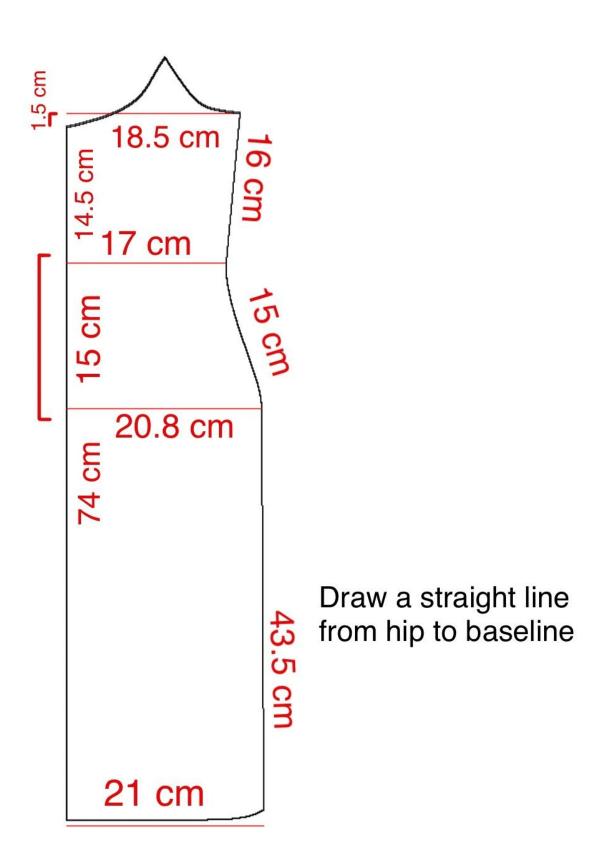

Draw a straight line from hip to baseline.

Draw in neckline point 10.5 cm from center front and perpendicularly up by 5 cm.

Draw in neckline and armhole curves.

Well done!
Now you can grade your pattern

Add 1 cm to side seam and raise neckline and armhole by 0.5 cm. lengthen by 0.5 cm