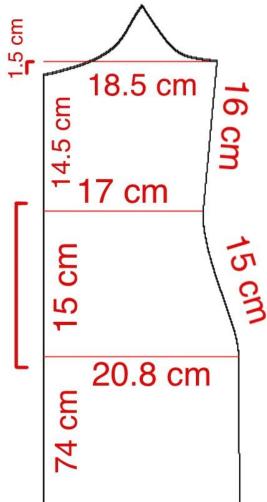

Draw a horizontal line at 14.5 cm below the start point of the neckline 17 cm wide

This line is at 16cm below armhole

Now draw another horizontal line 15 cm below the waistline 20.8 cm long.

Draw a horizontal line 19.5 cm below neckline This line is 15 lower than waistline