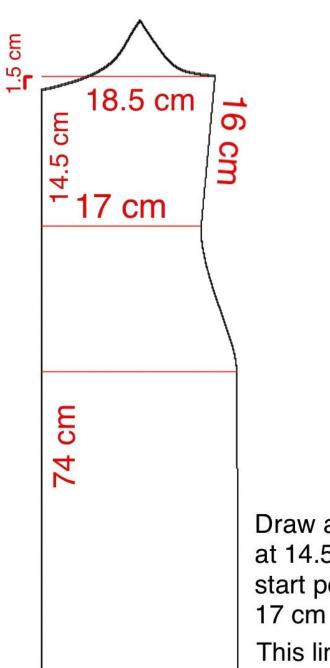

Start by drawing the center front (back). Draw this line 74 cm in length.

Next draw a horizontal line 1.5 cm above the center front line 18.5 cm long.

Then draw a horizontal line 16 cm below this line 17 cm long. This is the waistline

Draw a horizontal line at 14.5 cm below the start point of the neckline 17 cm wide

This line is at 16cm below armhole

Now draw another horizontal line 15 cm below the waistline 20.8 cm long.

Draw a horizontal line 19.5 cm below neckline This line is 15 lower than waistline