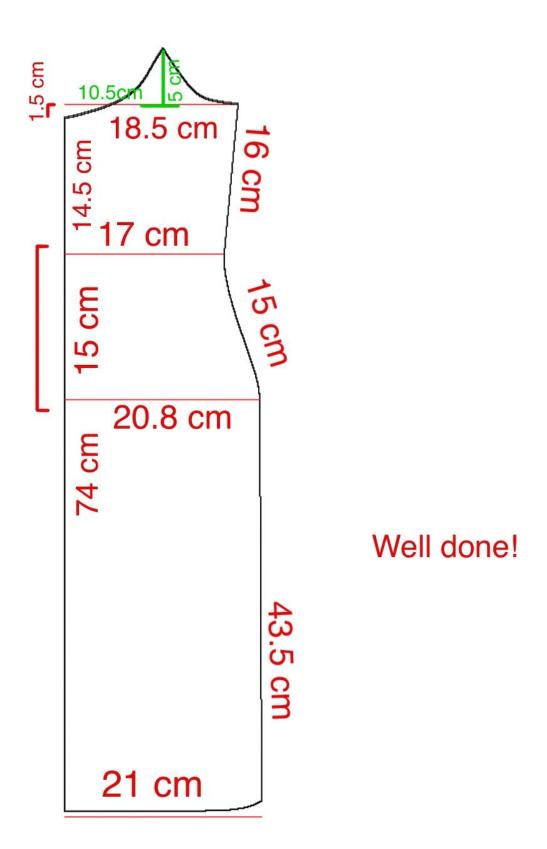

Draw a straight line from hip to baseline.

Draw in neckline point 10.5 cm from center front and perpendicularly up by 5 cm.

Draw in neckline and armhole curves.

Well done!
Now you can grade your pattern

Add 1 cm to side seam and raise neckline and armhole by 0.5 cm. lengthen by 0.5 cm