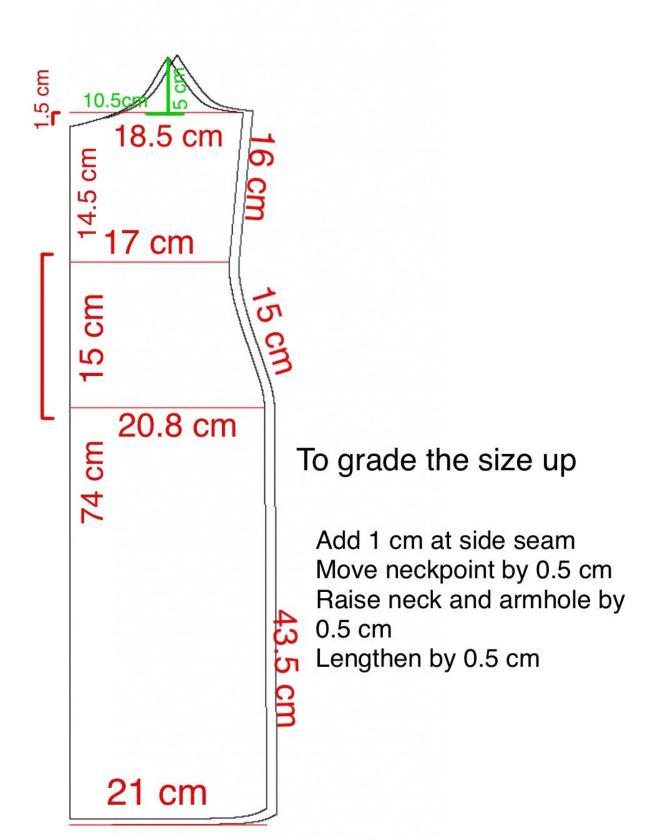

The pattern is drafted to fit standard sizing and there are grading instructions at the end of the tutorial to grade this up to any size. The measurements given in this tutorial are for an XSmall. The back and front are identical.

Start by drawing the center front (back). Draw this line 74 cm in length.

Next draw a horizontal line 1.5 cm above the center front line 18.5 cm long.

Then draw a horizontal line 16 cm below this line 17 cm long. This is the waistline

Draw a horizontal line at 14.5 cm below the start point of the neckline 17 cm wide

This line is at 16cm below armhole

Now draw another horizontal line 15 cm below the waistline 20.8 cm long.

Draw a horizontal line 19.5 cm below neckline This line is 15 lower than waistline

| Draw in the baseline and side seam. The baseline is 21 cm long and the SideSeam extension is 43.5 cm long. Join the lines with a curve. |  |  |  |  |  |
|-----------------------------------------------------------------------------------------------------------------------------------------|--|--|--|--|--|
|                                                                                                                                         |  |  |  |  |  |
|                                                                                                                                         |  |  |  |  |  |
|                                                                                                                                         |  |  |  |  |  |
|                                                                                                                                         |  |  |  |  |  |

Draw a straight line from hip to baseline.

Draw in neckline point 10.5 cm from center front and perpendicularly up by 5 cm.

Draw in neckline and armhole curves.

Well done!
Now you can grade your pattern

Add 1 cm to side seam and raise neckline and armhole by 0.5 cm. lengthen by 0.5 cm